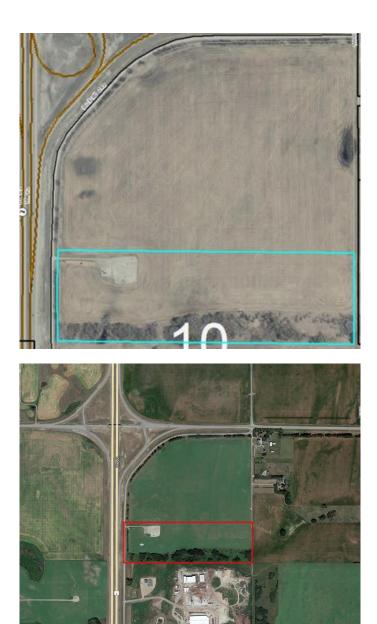

## \$1,500,000

0 Bedroom, 0.00 Bathroom, Land on 41.73 Acres

NONE, Rural Rocky View County, Alberta

Excellent opportunity to acquire approximately 42 acres of land fronting on to # 2 highway next to highway # 72 overpass .There is a paved service road coming from Airdrie running parallel with # 2 highway that service the properties on the east side of # 2 highway up to the overpass .This is good solid ground with a gentle slope towards the highway creating good exposure to highway # 2 . There is close to \$ 10,000 in revenue attached to this property regarding the crop and gas lease.. There are properties next to this parcel being rezoned for alternate uses at this time . Opportunity knocks. Owner may be willing to discuss terms.