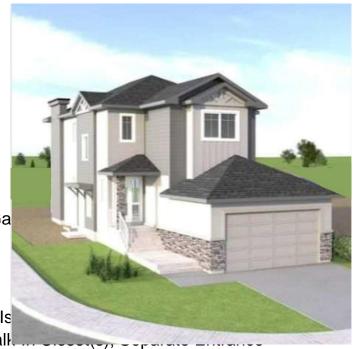

### \$749,900

5 Bedroom, 5.00 Bathroom, 1,925 sqft Residential on 0.10 Acres

Lakewood Meadows, Strathmore, Alberta

This elegant two-story home WITH LEGAL BASEMENT SUITE and separate side entrance, is designed to offer both comfort and versatility. Situated on a generous corner lot that provides added space and privacy with no neighbors beside or behind. The main floor features a thoughtfully planned layout that seamlessly blends functionality with style. Upon entry, you will love the open to below feature as you walk to a dedicated office space, perfect for remote work or as a quiet study area( could also be used as a bedroom). Adjacent to the office is a full bathroom, adding convenience for guests and family members. The main living areas are designed for ease of flow, making them ideal for both entertaining and everyday living. Kitchen, dining room and living room all flow together and feature a large walk-in pantry, plenty of counters and cupboards, extended islands and large windows, The upper level of the home is designed with family needs in mind. It includes three well-appointed bedrooms, each offering ample space and comfort. The primary serves as a private retreat with ensuite and walk-in closet, while the additional bedrooms are versatile enough to accommodate various needs. A dedicated bonus room provides extra space for recreation or relaxation, enhancing the home's livability. Additionally, a conveniently located laundry room on this floor adds to the home's practicality, making household chores more manageable. One of the best features of this property is the legal,

two bedroom basement suite. This separate living area offers a range of possibilities, from providing independent living space for extended family members to serving as a potential rental unit. It includes its own entrance, ensuring privacy and autonomy while maintaining seamless integration with the main house. The home also includes a double garage. The corner lot adds to the property's appeal, offering a spacious outdoor area and enhancing the overall sense of privacy and openness. In summary, this two-story home combines stylish design with practical features, including a legal basement suite, a main floor office and full bath, three bedrooms plus a bonus room upstairs, and a double garage. Strathmore is a vibrant town with all the amenities of the big city without the congestion.