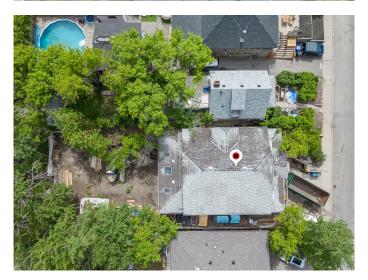

Attention INVESTORS, DEVELOPERS and RENOVATION ENTHUSIASTS - this house offers endless potential and invites creative vision to transform it into a remarkable masterpiece. With a generous lot size spanning almost 7,000 square feet, the possibilities are only limited by your imagination. Whether you aspire to craft a contemporary oasis or restore its classic charm, this house provides the ideal platform to bring your vision to life. This RC-2 lot provides many usages. You could develop your dream home, build a duplex, build TWO single homes or renovate the large existing structure (all dependant on City Permits).

Prepare to be captivated by the sheer size of

this property, as it boasts an impressive square footage that allows for generous living spaces and endless possibilities for customization. The large square footage creates an inviting atmosphere where every member of the household can find their own personal sanctuary.

#### **Exterior**

Exterior Features Private Entrance, Private Yard

Lot Description City Lot, Rectangular Lot, Street Lighting

Roof Asphalt Shingle

Construction Vinyl Siding

Foundation Poured Concrete