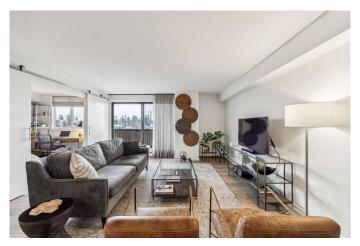

# \$489,000

2 Bedroom, 2.00 Bathroom, 970 sqft Residential on 0.00 Acres

Mission, Calgary, Alberta

\*Open House on Saturday, May 10 12-2pm\* Experience the pinnacle of Mission living! This stylishly renovated 2-bedroom Riverscape condo offers 970 sq. ft. of chic living space on the 12th floor. Bask in 180° DOWNTOWN VIEWS from the 18' balcony. Granite kitchen with stainless steel appliances, ample storage, and a dining area perfect for entertaining. Sliding doors reveal a versatile 2nd bedroom/den/HOME OFFICE with a Murphy bed. The spacious master boasts double closets and a private ensuite with a walk-in shower. Enjoy in-suite storage, underground parking, a fitness room, and lush gardens. Steps from river paths, 4th Street, and vibrant city lifeâ€"your urban retreat awaits!