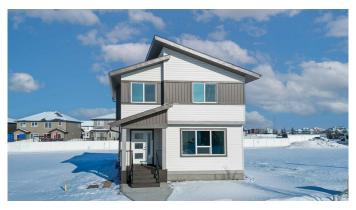

## \$475,000

3 Bedroom, 3.00 Bathroom, 1,454 sqft Residential on 0.09 Acres

Liberty Landing, Rural Red Deer County, Alberta

Custom Built by Somerset Homes this modern 2 storey home. Unique plan allows for main floor living with the benefit of more rooms on the second floor. Home is adorned with high quality finishes throughout. Home has a great open floorplan, and great light with oversized windows. 9' main floor, and large central island. Custom railing. Located in the community of Liberty Landing, with great access to parks and extensive pathway network. Includes large deck and \$1000 landscape voucher provided by the Developer.

#### **Exterior**

Exterior Features Private Yard

Lot Description Back Lane, Back Yard

Roof Asphalt Shingle

Construction Vinyl Siding, Wood Frame

Foundation Poured Concrete