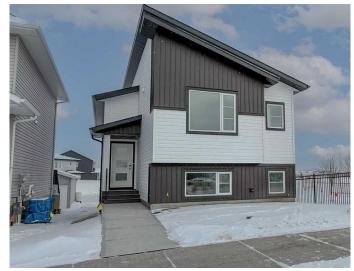

# \$499,000 - 6 Memorial Parkway Sw, Rural Red Deer County

MLS® #A2194369

### \$499,000

3 Bedroom, 2.00 Bathroom, 1,174 sqft Residential on 0.08 Acres

Liberty Landing, Rural Red Deer County, Alberta

Rare to find this Bungalow/ Bilevel Home siding onto the Park with three bedrooms up, the lower level comes with rough in plumbing, large windows and the walk out door to grade all which allow the Lower Development bedrooms, family room, play room or many other uses with this wide open space. Located in the Family friendly Community of Liberty Landing with Parks Playgrounds and pathways all ready and minutes from major shopping such as Costco and Employment Opportunities with in walking distance.

#### **Essential Information**

MLS® # A2194369 Price \$499,000

Bedrooms 3
Bathrooms 2.00
Full Baths 2

Square Footage 1,174 Acres 0.08

Year Built 2023

Type Residential
Sub-Type Detached
Style Bi-Level
Status Active