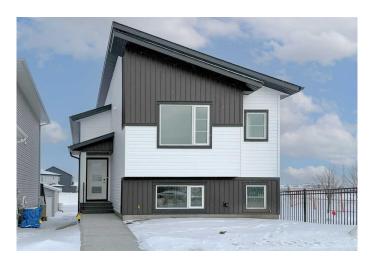

# \$499,000 - 6 Memorial Parkway Sw, Rural Red Deer County

MLS® #A2194369

### \$499,000

3 Bedroom, 2.00 Bathroom, 1,174 sqft Residential on 0.08 Acres

Liberty Landing, Rural Red Deer County, Alberta

Rare to find this Bungalow/ Bilevel Home siding onto the Park with three bedrooms up, the lower level comes with rough in plumbing, large windows and the walk out door to grade all which allow the Lower Development bedrooms, family room, play room or many other uses with this wide open space. Located in the Family friendly Community of Liberty Landing with Parks Playgrounds and pathways all ready and minutes from major shopping such as Costco and Employment Opportunities with in walking distance.

#### **Essential Information**

MLS® # A2194369 Price \$499,000

Bedrooms 3
Bathrooms 2.00
Full Baths 2

Square Footage 1,174 Acres 0.08

Year Built 2023

Type Residential
Sub-Type Detached
Style Bi-Level
Status Active