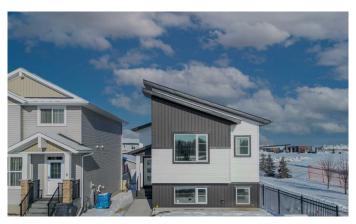

# \$499,000 - 6 Memorial Parkway Sw, Rural Red Deer County

MLS® #A2194369

### \$499,000

3 Bedroom, 2.00 Bathroom, 1,174 sqft Residential on 0.08 Acres

Liberty Landing, Rural Red Deer County, Alberta

Rare to find this Bungalow/ Bilevel Home siding onto the Park with three bedrooms up, the lower level comes with rough in plumbing, large windows and the walk out door to grade all which allow the Lower Development bedrooms, family room, play room or many other uses with this wide open space. Located in the Family friendly Community of Liberty Landing with Parks Playgrounds and pathways all ready and minutes from major shopping such as Costco and Employment Opportunities with in walking distance.

#### **Essential Information**

MLS® # A2194369 Price \$499,000

Bedrooms 3
Bathrooms 2.00
Full Baths 2

Square Footage 1,174 Acres 0.08

Year Built 2023

Type Residential
Sub-Type Detached
Style Bi-Level
Status Active