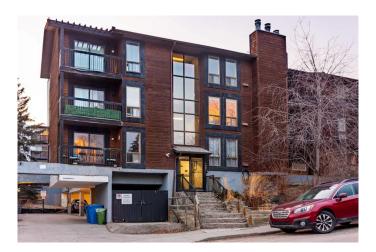

# \$268,000 - 302, 2611 15a Street Sw, Calgary

MLS® #A2197176

## \$268,000

2 Bedroom, 1.00 Bathroom, 770 sqft Residential on 0.00 Acres

Bankview, Calgary, Alberta

Welcome to this 2 bedroom, Bright spacious top floor open concept condo in the heart of Bankview. This condo unit has a new fridge and dishwasher and has been freshly painted. The master bedroom has a walk in closet. This unit has the convenience of in suite laundry. The sliding patio doors open into a large patio, where you can relax and enjoy barbequing anytime. The living room has a fireplace that adds character to this unit., perfect for mounting your tv or decorating with your personal touches. The location is close to downtown, shopping, parks, schools and restaurants. This condo is ready for you to move in.

## **Community Information**

Address 302, 2611 15a Street Sw

Subdivision Bankview
City Calgary
County Calgary
Province Alberta
Postal Code T2T 4C1

### **Exterior**

Exterior Features Balcony

Construction Wood Frame, Cedar

Foundation Other