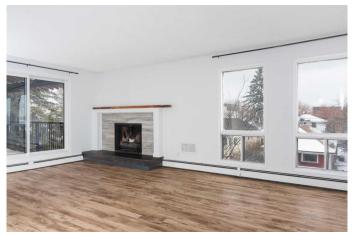

## \$268,000

2 Bedroom, 1.00 Bathroom, 770 sqft Residential on 0.00 Acres

Bankview, Calgary, Alberta

Welcome to this 2 bedroom, Bright spacious top floor open concept condo in the heart of Bankview. This condo unit has a new fridge and dishwasher and has been freshly painted. The master bedroom has a walk in closet. This unit has the convenience of in suite laundry. The sliding patio doors open into a large patio, where you can relax and enjoy barbequing anytime. The living room has a fireplace that adds character to this unit., perfect for mounting your tv or decorating with your personal touches. The location is close to downtown, shopping, parks, schools and restaurants. This condo is ready for you to move in.

Cooling None
Fireplace Yes
# of Fireplaces 1

Fireplaces Wood Burning