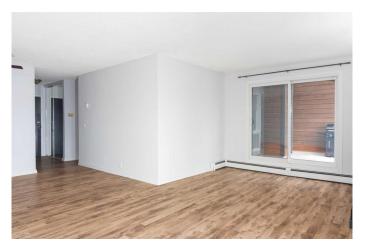

## \$268,000

2 Bedroom, 1.00 Bathroom, 770 sqft Residential on 0.00 Acres

Bankview, Calgary, Alberta

Welcome to this 2 bedroom, Bright spacious top floor open concept condo in the heart of Bankview. This condo unit has a new fridge and dishwasher and has been freshly painted. The master bedroom has a walk in closet. This unit has the convenience of in suite laundry. The sliding patio doors open into a large patio, where you can relax and enjoy barbequing anytime. The living room has a fireplace that adds character to this unit., perfect for mounting your tv or decorating with your personal touches. The location is close to downtown, shopping, parks, schools and restaurants. This condo is ready for you to move in.