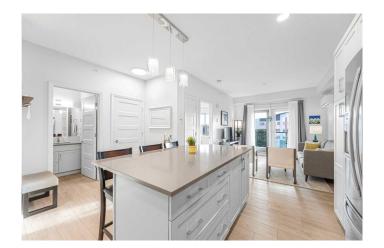

## \$280,000

1 Bedroom, 1.00 Bathroom, 567 sqft Residential on 0.01 Acres

Kings Heights, Airdrie, Alberta

This unit gleams with pride of ownership! Bright kitchen cupboards, stone counters, undermount sink, eat up island and under cabinet lighting just get you started on this beautiful mountain view unit in a quiet 40+ building. You enter in to tall ceilings, and luxury vinyl flooring, leading you past a full 3 piece bathroom, and in suite laundry to the carpeted living room that has plenty of room to entertain guests, and stare at the mountains from the balcony which also has natural gas hookup for BBQ season! The master bedroom has his and hers closets, and is big enough for a king sized suite! Topped off with wall A/C for hot summer days, underground parking with storage, and an amazing, walkable location that is literally steps to shopping. The building also has a party room for larger gatherings, and an out door area! Call today for your own private showing!

## Interior

Interior Features Granite Counters, High Ceilings, Kitchen Island, No Animal Home, No

Smoking Home, Open Floorplan, Vinyl Windows

Appliances Dishwasher, Dryer, Electric Stove, Microwave Hood Fan, Refrigerator,