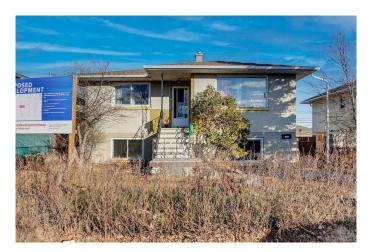

# \$729,000 - 1820 38 Street Se, Calgary

MLS® #A2198531

# \$729,000

4 Bedroom, 2.00 Bathroom, 945 sqft Residential on 0.01 Acres

Forest Lawn, Calgary, Alberta

8 Units DP approved of this prime location, just moments from International Ave (17 Ave SE). With convenient access to transit and downtown, this property is a fantastic investment opportunity. The lot features a home with a illegal basement suite, offering immediate rental income or a solid foundation for future development. Whether you choose to buy and hold, renovate, or explore infill development, this property presents limitless possibilities. Don't miss your chance to turn this space into your next great project! Sold as is.

Type Residential

Sub-Type Detached

Style Bungalow

Status Active

# **Community Information**

Address 1820 38 Street Se

Subdivision Forest Lawn

City Calgary
County Calgary
Province Alberta
Postal Code T2B 0Z3

### **Exterior**

Exterior Features Other

Lot Description Back Lane, Back Yard, Rectangular Lot

Roof Asphalt Shingle

Construction Stucco

Foundation Poured Concrete