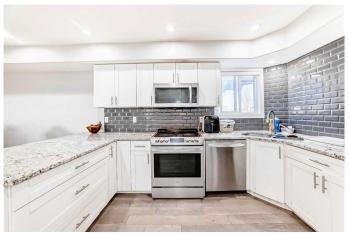

#### Interior

Interior Features No Smoking Home, Beamed Ceilings

Appliances Dishwasher, Electric Stove, Garage Control(s), Refrigerator,

Washer/Dryer

Heating Forced Air
Cooling Central Air

Has Basement Yes