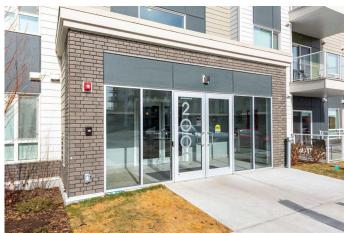

## \$418,000

2 Bedroom, 2.00 Bathroom, 923 sqft Residential on 0.00 Acres

Seton, Calgary, Alberta

Terrific two bedroom, fourth floor condo in Seton Summit! This spacious 923 square foot unit provides plenty of natural sunlight with its south facing balcony. The large kitchen has great flow, is ideal for entertaining, has beautiful stainless steel appliances, and offers ample storage room for discerning chefs! The spacious main bedroom features an ensuite with a large shower, bathtub and his & hers sinks! The second, four piece bathroom is private, spacious, and ideal for guests, a roommate, or kids! Ample storage can be found in the closets and the insuite laundry room (with washer and dryer). This condo is close to everything including the South Health Campus, shopping, grocery stores, the YMCA, and Stoney Trail!

## **Amenities**

Amenities Bicycle Storage, Elevator(s), Parking, Snow Removal, Visitor Parking

Parking Spaces 1

Parking Underground