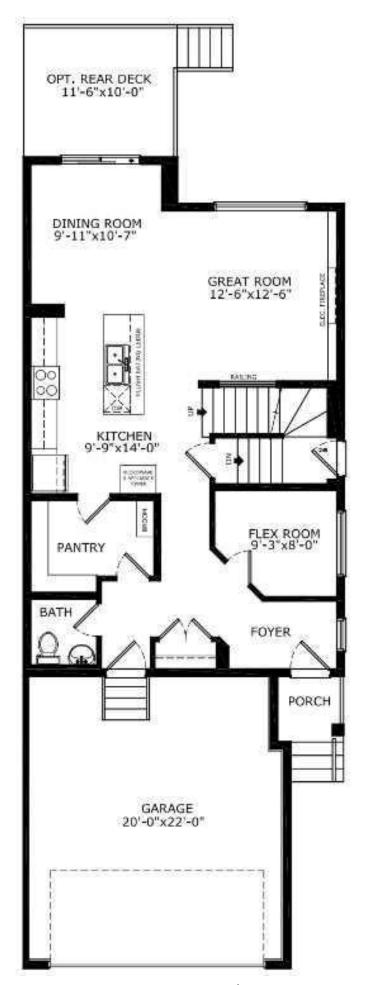

## \$672,600

4 Bedroom, 3.00 Bathroom, 2,100 sqft Residential on 0.08 Acres

Chelsea\_CH, Chestermere, Alberta

Welcome to the Caspian, a stunning home featuring a spacious, open-concept design. The kitchen boasts sleek stainless steel appliances, a chimney hoodfan, and a gas range, complemented by a convenient walkthrough pantry with a french door. The main floor offers a versatile flex room, while the great room is highlighted by an electric fireplace, creating a cozy atmosphere. Step outside to the rear deck with a BBQ gas line, perfect for outdoor entertaining. Upstairs, you'll find a vaulted bonus room with additional windows throughout, filling the space with natural light. A side entrance and 9' basement ceilings complete this beautiful home. Photos are representative.