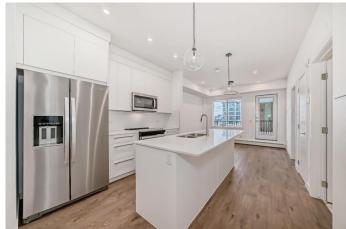

# \$304,900

2 Bedroom, 1.00 Bathroom, 642 sqft Residential on 0.00 Acres

Wolf Willow, Calgary, Alberta

Discover your dream home in this 2-Bedroom, 1-Bathroom with 1 Titled Underground Parking Stall, perfectly situated in the vibrant and growing community of Wolf Willow. Enjoy the convenience of nearby playgrounds, scenic pathways, golf, and shoppingâ€"all within a dynamic and welcoming neighborhood. This beautiful home offers an exceptional living experience with an open-concept floor plan and an oversized west-facing balcony that floods the space with natural light â€"perfect for outdoor entertaining and relaxation. Inside, you'll find the highest quality fit and finish, including vinyl plank flooring throughout the living areas and high ceilings that enhance the spacious feel. The kitchen is a chef's delight, boasting full-height cabinetry with soft-close doors and drawers, a sleek stainless steel appliance package, and a pantry. The eat-up bar, adorned with elegant quartz countertops, creates the perfect spot for casual dining and entertaining. The primary bedroom is a true retreat, featuring a spacious walk-in closet. One additional bedroom and a well-appointed 4-piece main bathroom complete this thoughtfully designed layout, ensuring comfort for all. Beyond your door, indulge in a range of amenities designed to enhance your lifestyle. Pamper your furry friends at the pet spa, stay active in the well-equipped gym, and enjoy gatherings in the owners' lounge. Plus, convenient bike storage makes it easy to explore the beautiful surroundings. This bright and airy home is move-in ready, offering you