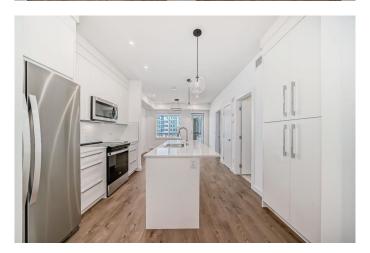

# \$304,900

2 Bedroom, 1.00 Bathroom, 642 sqft Residential on 0.00 Acres

Wolf Willow, Calgary, Alberta

Discover your dream home in this 2-Bedroom, 1-Bathroom with 1 Titled Underground Parking Stall, perfectly situated in the vibrant and growing community of Wolf Willow. Enjoy the convenience of nearby playgrounds, scenic pathways, golf, and shoppingâ€"all within a dynamic and welcoming neighborhood. This beautiful home offers an exceptional living experience with an open-concept floor plan and an oversized west-facing balcony that floods the space with natural light â€"perfect for outdoor entertaining and relaxation. Inside, you'll find the highest quality fit and finish, including vinyl plank flooring throughout the living areas and high ceilings that enhance the spacious feel. The kitchen is a chef's delight, boasting full-height cabinetry with soft-close doors and drawers, a sleek stainless steel appliance package, and a pantry. The eat-up bar, adorned with elegant quartz countertops, creates the perfect spot for casual dining and entertaining. The primary bedroom is a true retreat, featuring a spacious walk-in closet. One additional bedroom and a well-appointed 4-piece main bathroom complete this thoughtfully designed layout, ensuring comfort for all. Beyond your door, indulge in a range of amenities designed to enhance your lifestyle. Pamper your furry friends at the pet spa, stay active in the well-equipped gym, and enjoy gatherings in the owners' lounge. Plus, convenient bike storage makes it easy to explore the beautiful surroundings. This bright and airy home is move-in ready, offering you