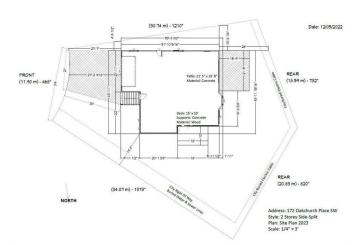

## **Community Information**

| Address     | 172 Oakchurch Place Sw |
|-------------|------------------------|
| Subdivision | Oakridge               |
| City        | Calgary                |
| County      | Calgary                |
| Province    | Alberta                |
| Postal Code | T2V 4B5                |

#### Exterior

| Exterior Features | Private Yard, Gas Grill, Lighting, Rain Gutters                                                                                                                                              |
|-------------------|----------------------------------------------------------------------------------------------------------------------------------------------------------------------------------------------|
| Lot Description   | Back Yard, Backs on to Park/Green Space, City Lot, Cul-De-Sac, Level,<br>No Neighbours Behind, Pie Shaped Lot, Underground Sprinklers, Front<br>Yard, Gentle Sloping, Paved, Street Lighting |
| Roof              | Asphalt Shingle                                                                                                                                                                              |
| Construction      | Brick, Concrete, Wood Frame, Composite Siding                                                                                                                                                |
| Foundation        | Poured Concrete                                                                                                                                                                              |