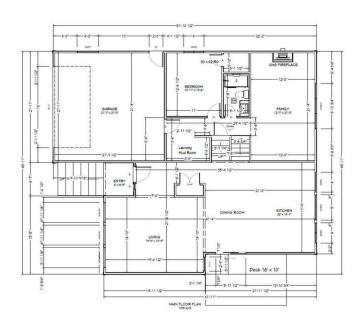

#### \$1,500,000

4 Bedroom, 3.00 Bathroom, 2,388 sqft Residential on 0.21 Acres

Oakridge, Calgary, Alberta

For more information, please click on Brochure button.

Location, Location, Location! This stunning Oakridge home sits at the end of a quiet cul-de-sac, backing west onto a beautiful greenspace and playground, a perfect setting for families. With friendly neighbors and a welcoming community, this home offers a true private sanctuary. Nestled in the peaceful community of Oakridge, this exceptional property offers the perfect blend of comfort and convenience. With five spacious bedrooms, three on the upper floor, one on the main floor, and one in the basement, providing plenty of space for the whole family. The expansive backyard opens to lush green space, offering a serene view and direct access to an elementary school and community center, perfect for families with children. Convenience is key with easy access to the newly constructed ring road, making commutes to all parts of the city a breeze. This home has been completely taken down to the studs and fully renovated, rebuilt with everything brand new and up to current building codes. Enjoy the peace of mind that comes with an extensive transformation where every major system has been replaced including electrical, plumbing, insulation, windows, and exterior finishes. Now you have the opportunity to add your personal touch and make this your forever home. Don't miss this rare opportunity to own your forever home in a coveted location that will always hold its

# Interior

| Interior Features | Kitchen Island, No Smoking Home, Open Floorplan, See Remarks,<br>Vaulted Ceiling(s), Vinyl Windows, Walk-In Closet(s), Smart Home,<br>Wired for Data |
|-------------------|------------------------------------------------------------------------------------------------------------------------------------------------------|
| Appliances        | None                                                                                                                                                 |
| Heating           | High Efficiency, Forced Air, Natural Gas                                                                                                             |
| Cooling           | Rough-In                                                                                                                                             |
| Fireplace         | Yes                                                                                                                                                  |