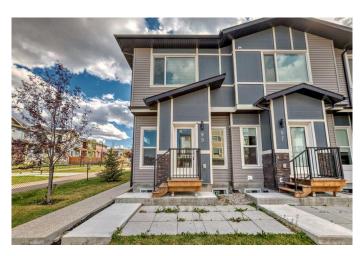

## \$489,900

3 Bedroom, 3.00 Bathroom, 1,538 sqft Residential on 1.12 Acres

Saddle Ridge, Calgary, Alberta

CORNER HOUSE, BACKING ON TO GREEN SPACE WITH LOW CONDO FEES. OPEN CONCEPT FLOOR PLAN. MAIN FLOOR KITCHEN FEATURES QUARTZ COUNTERTOP, STAINLESS STEEL APPLIANCES, CHIMEY HOOD FAN, KITCHEN ISLAND WITH PANTRY. UPSTAIRS HAS 3 SPACIOUS BEDROOM 2 FULL BATHROOMS. BACKDOOR ENTRY. UNFINSHED BASEMENT WITH POTENTIAL TO BUILD BEDROOM /REC ROOM. CLOSE TO ALL AMENTIES LIKE CTRAIN GYM SCHOOLS SHOPPING. MUST SEE.

#### **Essential Information**

MLS® # A2206765 Price \$489,900

Bedrooms 3 Bathrooms 3.00

Full Baths 2

Half Baths 1

Square Footage 1,538 Acres 1.12 Year Built 2021

Type Residential

Sub-Type Row/Townhouse