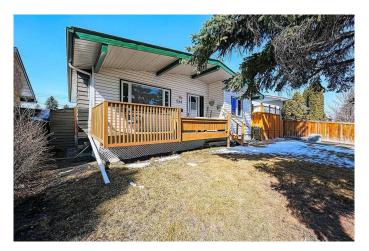

### \$578,800

2 Bedroom, 2.00 Bathroom, 980 sqft Residential on 0.13 Acres

Bonavista Downs, Calgary, Alberta

LOCATED ON A QUIET, MATURE, STREET WITH WEST BACK YARD: THIS HOME FEATURES SPACIOUS MASTER BEDROOM EXPANSION, A DECK OFF THE KITCHEN, FUNCTIONAL LOWER DEVELOPMENT THAT INCLUDES A HUGE RECROOM, A CONVENIENT 3 PIECE BATHROOM, AND STORAGE. RECENT UPGRADES INCLUDE NEWER WINDOWS, VINYL SIDING, SHINGLES, AND A CENTRAL AIR CONDIONING UNIT AND FURNACE IN 2023. OUTSIDE HAS A FRONT DRIVE WAY , A HEATED DOUBLE GARAGE, POURED CONCRETE RV PARKING, ATTACHED DECK, BRICK PATIO, AND PAVED BACK ALLY. JUST A GREAT HOME IN A BEAUTIFUL LOCATION