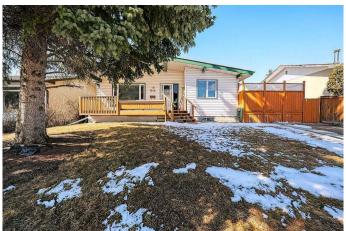

### \$578,800

2 Bedroom, 2.00 Bathroom, 980 sqft Residential on 0.13 Acres

Bonavista Downs, Calgary, Alberta

LOCATED ON A QUIET, MATURE, STREET WITH WEST BACK YARD: THIS HOME FEATURES SPACIOUS MASTER BEDROOM EXPANSION, A DECK OFF THE KITCHEN, FUNCTIONAL LOWER DEVELOPMENT THAT INCLUDES A HUGE RECROOM, A CONVENIENT 3 PIECE BATHROOM, AND STORAGE. RECENT UPGRADES INCLUDE NEWER WINDOWS, VINYL SIDING, SHINGLES, AND A CENTRAL AIR CONDIONING UNIT AND FURNACE IN 2023. OUTSIDE HAS A FRONT DRIVE WAY , A HEATED DOUBLE GARAGE, POURED CONCRETE RV PARKING, ATTACHED DECK, BRICK PATIO, AND PAVED BACK ALLY. JUST A GREAT HOME IN A BEAUTIFUL LOCATION