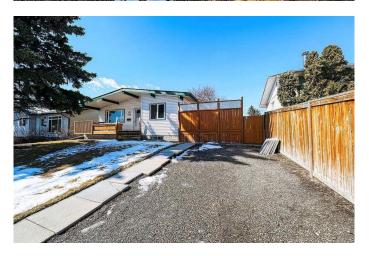

### \$578,800

2 Bedroom, 2.00 Bathroom, 980 sqft Residential on 0.13 Acres

Bonavista Downs, Calgary, Alberta

LOCATED ON A QUIET, MATURE, STREET WITH WEST BACK YARD: THIS HOME FEATURES SPACIOUS MASTER BEDROOM EXPANSION, A DECK OFF THE KITCHEN, FUNCTIONAL LOWER DEVELOPMENT THAT INCLUDES A HUGE RECROOM, A CONVENIENT 3 PIECE BATHROOM, AND STORAGE. RECENT UPGRADES INCLUDE NEWER WINDOWS, VINYL SIDING, SHINGLES, AND A CENTRAL AIR CONDIONING UNIT AND FURNACE IN 2023. OUTSIDE HAS A FRONT DRIVE WAY , A HEATED DOUBLE GARAGE, POURED CONCRETE RV PARKING, ATTACHED DECK, BRICK PATIO, AND PAVED BACK ALLY. JUST A GREAT HOME IN A BEAUTIFUL LOCATION

#### **Amenities**

Parking Spaces 4

Parking Double Garage Detached, Heated Garage, RV Access/Parking, RV

Gated