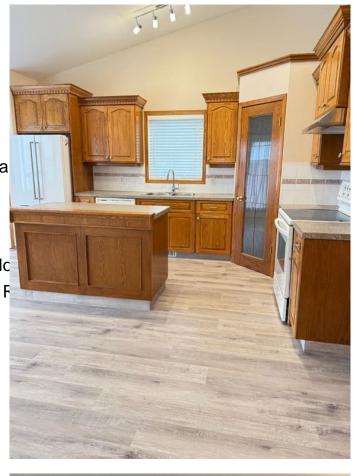

## \$519,999

3 Bedroom, 3.00 Bathroom, 1,135 sqft Residential on 0.01 Acres

Cambridge Glen, Strathmore, Alberta

Check out this bungalow that features a large fenced in yard which leads to pathways (Green Space) located outside the rear gate. This home features three bedrooms, three bathrooms and a developed basement with a bar. A large spacious kitchen with a island, a large living room that even has access to a attached garage. Too many things to list....book your appointment today!

#### Interior

Interior Features Kitchen Island, No Animal Hc

Appliances Dishwasher, Electric Stove, F

Heating Forced Air, Natural Gas

Cooling None Has Basement Yes

Basement Finished, Full