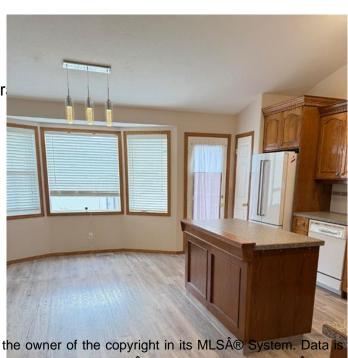

## \$519,999

3 Bedroom, 3.00 Bathroom, 1,135 sqft Residential on 0.01 Acres

Cambridge Glen, Strathmore, Alberta

Check out this bungalow that features a large fenced in yard which leads to pathways (Green Space) located outside the rear gate. This home features three bedrooms, three bathrooms and a developed basement with a bar. A large spacious kitchen with a island, a large living room that even has access to a attached garage. Too many things to list....book your appointment today!

#### Interior

Interior Features Kitchen Island, No Animal Hc

Appliances Dishwasher, Electric Stove, F

Heating Forced Air, Natural Gas

Cooling None Has Basement Yes

Basement Finished, Full