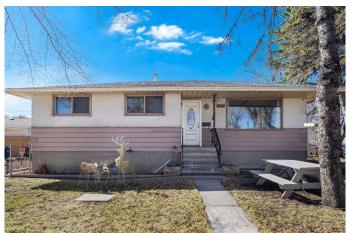

# \$599,900 - 1902 Ash Crescent Se, Calgary

MLS® #A2210728

## \$599,900

4 Bedroom, 2.00 Bathroom, 1,051 sqft Residential on 0.15 Acres

Southview, Calgary, Alberta

An incredible opportunity awaits with this versatile property, situated on an M-CG zoned lotâ€"ideal for future redevelopment into townhomes or a fourplex (per City of Calgary zoning guidelines). Currently tenant-occupied, this home offers the flexibility to hold as a revenue property or move in and renovate over time to build equity. The home features solid bones and is located in a highly accessible area with excellent proximity to shopping, major thoroughfares, Bus Rapid Transit, and downtown Calgary. A double detached garage adds further value and rental potential. Whether you're an investor, developer, or savvy homebuyer, this is a rare chance to capitalize on a growing area!

#### **Essential Information**

MLS® # A2210728 Price \$599,900

Bedrooms 4

Bathrooms 2.00

Full Baths 2

Square Footage 1,051 Acres 0.15 Year Built 1957

Type Residential
Sub-Type Detached
Style Bungalow

Status Active