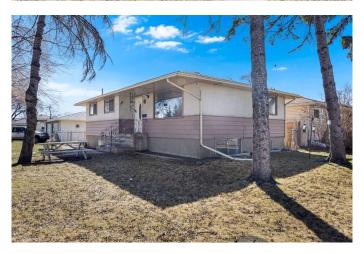

# \$599,900 - 1902 Ash Crescent Se, Calgary

MLS® #A2210728

## \$599,900

4 Bedroom, 2.00 Bathroom, 1,051 sqft Residential on 0.15 Acres

Southview, Calgary, Alberta

An incredible opportunity awaits with this versatile property, situated on an M-CG zoned lotâ€"ideal for future redevelopment into townhomes or a fourplex (per City of Calgary zoning guidelines). Currently tenant-occupied, this home offers the flexibility to hold as a revenue property or move in and renovate over time to build equity. The home features solid bones and is located in a highly accessible area with excellent proximity to shopping, major thoroughfares, Bus Rapid Transit, and downtown Calgary. A double detached garage adds further value and rental potential. Whether you're an investor, developer, or savvy homebuyer, this is a rare chance to capitalize on a growing area!

## **Amenities**

Parking Spaces 4

Parking Double Garage Detached

# of Garages 2