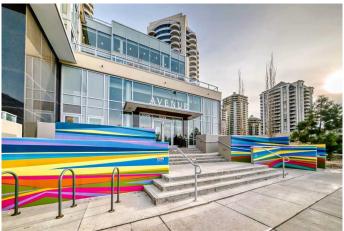

## \$399,900

1 Bedroom, 1.00 Bathroom, 630 sqft Residential on 0.00 Acres

Downtown West End, Calgary, Alberta

Welcome to Avenue West End, The Ultimate in Exclusive Riverside living - The floor to ceiling windows, capture the river and mountain views from all rooms. One of a kind unit with 2 balconies, one oversized measuring 14X11 facing the River. Premium Interior finishes including dual fridges, a "Cressey Kitchen" quartz countertops, gas stove, integrated appliance, wide plank floors, A/C, walk-in closet, heated floors in the bathroom, Heated Underground parking and storage locker and more. Building is pet friendly with Concierge service and after hours security. State of the Art fitness center, workshop, bike storage, heated visitor parking all just steps from downtown or Kensington. walk to the C train is 3 minutes, or take the Bow River Pathways. You must see this unit !!

### **Amenities**

Amenities Bicycle Storage, Fitness Center, Visitor Parking, Garbage Chute,

Workshop

Parking Spaces 1

Parking Stall, Underground