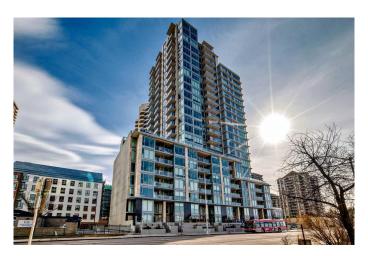

## \$399,900

1 Bedroom, 1.00 Bathroom, 630 sqft Residential on 0.00 Acres

Downtown West End, Calgary, Alberta

Welcome to Avenue West End, The Ultimate in Exclusive Riverside living - The floor to ceiling windows, capture the river and mountain views from all rooms. One of a kind unit with 2 balconies, one oversized measuring 14X11 facing the River. Premium Interior finishes including dual fridges, a "Cressey Kitchen" quartz countertops, gas stove, integrated appliance, wide plank floors, A/C, walk-in closet, heated floors in the bathroom, Heated Underground parking and storage locker and more. Building is pet friendly with Concierge service and after hours security. State of the Art fitness center, workshop, bike storage, heated visitor parking all just steps from downtown or Kensington. walk to the C train is 3 minutes, or take the Bow River Pathways. You must see this unit !!

# of Stories 23