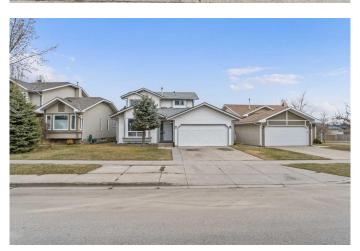

### \$699,900

4 Bedroom, 3.00 Bathroom, 1,530 sqft Residential on 0.11 Acres

Millrise, Calgary, Alberta

Welcome to your beautifully renovated, move-in-ready home in the sought-after community of Millrise!

Year Built 1989

Type Residential

Sub-Type Detached Style 2 Storey

Status Active

#### **Exterior**

Exterior Features Private Yard

Lot Description Back Lane, Back Yard, City Lot, Front Yard, Lawn, Street Lighting

Roof Asphalt Shingle

Construction Vinyl Siding, Wood Frame

Foundation Poured Concrete