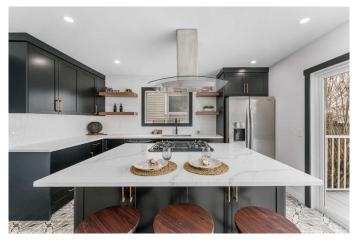

The fully redesigned kitchen features striking black cabinetry, a quartz island with sleek range hood, and direct access to the expansive backyard through brand new triple sliding doors. Enjoy the freshly redone deck, new railings, and brand new fenceâ€"perfect for entertaining or relaxing outdoors.

#### Interior

Interior Features Ceiling Fan(s), Closet Organizers, Double Vanity, High Ceilings, Kitchen

Island, No Animal Home, No Smoking Home, Open Floorplan, Quartz

Counters, Storage, Vaulted Ceiling(s)