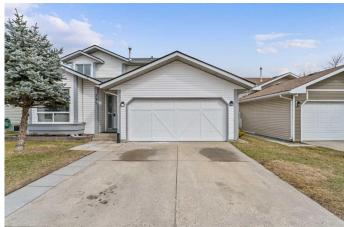

### \$699,900

4 Bedroom, 3.00 Bathroom, 1,530 sqft Residential on 0.11 Acres

Millrise, Calgary, Alberta

Welcome to your beautifully renovated, move-in-ready home in the sought-after community of Millrise!

Year Built 1989

Type Residential

Sub-Type Detached Style 2 Storey

Status Active

#### **Exterior**

Exterior Features Private Yard

Lot Description Back Lane, Back Yard, City Lot, Front Yard, Lawn, Street Lighting

Roof Asphalt Shingle

Construction Vinyl Siding, Wood Frame

Foundation Poured Concrete