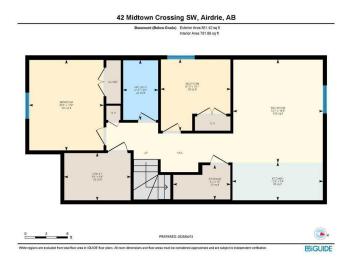

### \$649,999

6 Bedroom, 4.00 Bathroom, 1,779 sqft Residential on 0.07 Acres

Midtown, Airdrie, Alberta

Welcome to the beautiful House in Midtown, Airdrie. The House has a total of six bedrooms and four Bathrooms. When you enter the home, you will see a Beautiful kitchen, a Living room, a bedroom, and a full bath. The basement is fully developed with two bedrooms, a full bath, a bar, and a rec room.. Side Entrance to the basement is a plus. The upper Level has a Primary bedroom with an attached bathroom.. The upper level has two more good-sized bedrooms and a full bathroom. The beautiful kitchen has quartz countertops: a pantry, a built-in microwave, and A good-sized Concrete pad at the back for your vehicle parking.. The lot's Frontage and size are approximate. The size will be corrected after the surveyor provides the RPR.

Basement Finished, Full