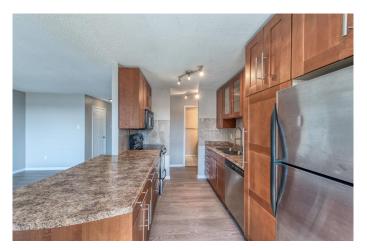

Inside, you'll love the trendy, open-concept layout featuring a bright and sunny living room with direct access to your south-facing balcony â€" perfect for morning coffee or evening relaxation. A charming dining nook is highlighted by a contemporary light fixture, while the newer kitchen offers ample cabinet and counter space for all your cooking needs. Additional upgrades include brand-new energy-efficient windows, stylish laminate flooring throughout, and a freshly painted interior. The spacious primary bedroom easily accommodates a king-size bed, and the unit features a generous in-suite storage space, a built-in front closet, and washer/dryer hookups for added convenience.

#### Interior

Interior Features Elevator, No Animal Home, Open Floorplan

Appliances Dishwasher, Dryer, Electric Stove, Refrigerator, Window Coverings

Heating Baseboard

Cooling None