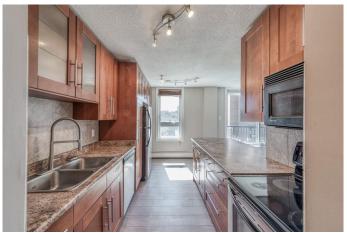

Inside, you'll love the trendy, open-concept layout featuring a bright and sunny living room with direct access to your south-facing balcony â€" perfect for morning coffee or evening relaxation. A charming dining nook is highlighted by a contemporary light fixture, while the newer kitchen offers ample cabinet and counter space for all your cooking needs. Additional upgrades include brand-new energy-efficient windows, stylish laminate flooring throughout, and a freshly painted interior. The spacious primary bedroom easily accommodates a king-size bed, and the unit features a generous in-suite storage space, a built-in front closet, and washer/dryer hookups for added convenience.

#### Interior

Interior Features Elevator, No Animal Home, Open Floorplan

Appliances Dishwasher, Dryer, Electric Stove, Refrigerator, Window Coverings

Heating Baseboard

Cooling None