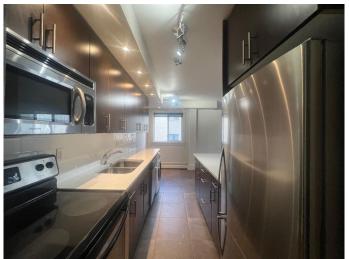

### \$224,900

1 Bedroom, 1.00 Bathroom, 539 sqft Residential on 0.00 Acres

Lower Mount Royal, Calgary, Alberta

Investor or First Time Buyer Alert! This CORNER UNIT features 1 bedroom, 1 bathroom is located on the second floor of a CONCRETE building, located in the prestigious community of Mount Royal and only steps away from 17th Avenue. This boutique building has only 18 units and was extensively renovated in 2010 with all new vinyl windows, boiler system and balconies. This tastefully updated unit has newer tile floors throughout, a spacious living room that leads to an outdoor balcony with DOWNTOWN VIEWS, eating area, kitchen with many upgrades including, quartz counter tops, modern cabinets, stainless steel appliances and European washer/dryer unit. Assigned surface parking stall and lots of street parking available. Pets are welcome board approval. Call now to book your private viewing.

## Interior

Interior Features Open Floorplan, See Remarks

Appliances Dishwasher, Electric Stove, Microwave, Microwave Hood Fan,

Refrigerator, Window Coverings, European Washer/Dryer Combination

Heating Baseboard