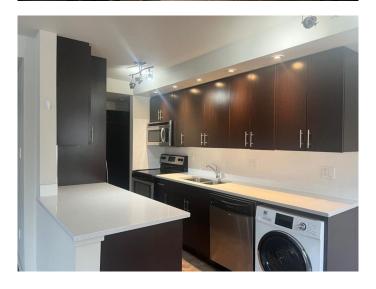

### \$224,900

1 Bedroom, 1.00 Bathroom, 539 sqft Residential on 0.00 Acres

Lower Mount Royal, Calgary, Alberta

Investor or First Time Buyer Alert! This CORNER UNIT features 1 bedroom, 1 bathroom is located on the second floor of a CONCRETE building, located in the prestigious community of Mount Royal and only steps away from 17th Avenue. This boutique building has only 18 units and was extensively renovated in 2010 with all new vinyl windows, boiler system and balconies. This tastefully updated unit has newer tile floors throughout, a spacious living room that leads to an outdoor balcony with DOWNTOWN VIEWS, eating area, kitchen with many upgrades including, quartz counter tops, modern cabinets, stainless steel appliances and European washer/dryer unit. Assigned surface parking stall and lots of street parking available. Pets are welcome board approval. Call now to book your private viewing.

## Interior

Interior Features Open Floorplan, See Remarks

Appliances Dishwasher, Electric Stove, Microwave, Microwave Hood Fan,

Refrigerator, Window Coverings, European Washer/Dryer Combination

Heating Baseboard