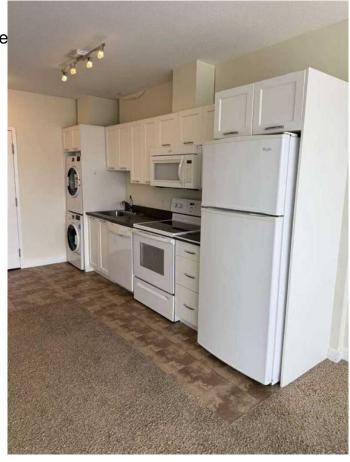

## \$296,000

1 Bedroom, 1.00 Bathroom, 437 sqft Residential on 0.00 Acres

Brentwood, Calgary, Alberta

For more information, please click Brochure button.

Stunning Mountain Views! Bright
One-Bedroom Condo on the 8th Floor.
Welcome to this beautifully situated
one-bedroom condo offering breathtaking
views of the mountains from the 8th floor. This
bright and well-maintained unit features an
open layout with large windows that flood the
space with natural light and showcase the
scenic backdrop. Enjoy the peace and privacy
of being up high, while still being close to all
the amenities you need. A perfect opportunity
for first-time buyers, investors, or those looking
to downsize with style. Don't miss out on
this rare view-facing unit!

Amenities Elevator(s), Fitness Center,

Visitor Parking

Parking Spaces 1

Parking Parkade, Underground

Interior

Interior Features Elevator, Laminate Counters

Lighting

Appliances Dishwasher, Microwave,

Washer/Dryer, Window Cove

Heating Forced Air, Natural Gas

Cooling Central Air