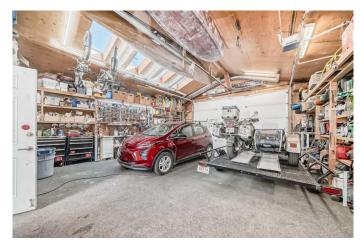

### \$739,000

4 Bedroom, 4.00 Bathroom, 1,348 sqft Residential on 0.08 Acres

Citadel, Calgary, Alberta

THE ULTIMATE One of a kind HEATED GARAGE, FULLY LOADED. Do you have a home based business, contractor, mechanic or just need the space to store all your sports equipment, and fit your camper van Its 24 feet long x 24 wide. This custom built garage with 10 ft overhead door off the alley and single 10 ft door into the court yard was specifically designed by the seller to store his many canoes, bikes etc plus all his tools. Complete with rubber easy to maintain floors, a hoist system, 2-220 plugs with one for electric vehicles and skylights for natural lighting, this really is a dream garage. The renovated house is none to shabby either. 3 + 1 bedroom 2 storey walk out with upgrades throughout. Enter through the new fiberglass door into the great room with feature stone faced gas fireplace, formal dining area and kitchen. A spacious 2 pc powder room is situated next to the basement stairs and is also recently renovated. There is timeless white shaker style cabinetry in the kitchen, brand new 36 in French door refrigerator, gas cooktop with hood fan from ceiling, electric wall oven and built in dishwasher plus ample eat in kitchen area including built in buffet style lower cabinets. New garden door leads to deck with gas line for BBQ and steps down to lower courtyard, sauna and oversized garage. There is also a dog run with door off to the side. The lower level offers a large family room with cork flooring, built in wet bar, kitchenette area, cabinets and counter space, laundry smartly

#### **Amenities**

Parking Spaces 2

Parking Alley Access, Double Garage Detached, Heated Garage, Oversized, 220

Volt Wiring, Drive Through, In Garage Electric Vehicle Charging

Station(s), Workshop in Garage