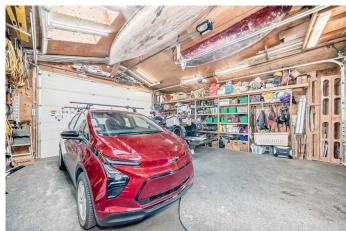

### \$739,000

4 Bedroom, 4.00 Bathroom, 1,348 sqft Residential on 0.08 Acres

Citadel, Calgary, Alberta

THE ULTIMATE One of a kind HEATED GARAGE, FULLY LOADED. Do you have a home based business, contractor, mechanic or just need the space to store all your sports equipment, and fit your camper van Its 24 feet long x 24 wide. This custom built garage with 10 ft overhead door off the alley and single 10 ft door into the court yard was specifically designed by the seller to store his many canoes, bikes etc plus all his tools. Complete with rubber easy to maintain floors, a hoist system, 2-220 plugs with one for electric vehicles and skylights for natural lighting, this really is a dream garage. The renovated house is none to shabby either. 3 + 1 bedroom 2 storey walk out with upgrades throughout. Enter through the new fiberglass door into the great room with feature stone faced gas fireplace, formal dining area and kitchen. A spacious 2 pc powder room is situated next to the basement stairs and is also recently renovated. There is timeless white shaker style cabinetry in the kitchen, brand new 36 in French door refrigerator, gas cooktop with hood fan from ceiling, electric wall oven and built in dishwasher plus ample eat in kitchen area including built in buffet style lower cabinets. New garden door leads to deck with gas line for BBQ and steps down to lower courtyard, sauna and oversized garage. There is also a dog run with door off to the side. The lower level offers a large family room with cork flooring, built in wet bar, kitchenette area, cabinets and counter space, laundry smartly

#### **Amenities**

Parking Spaces 2

Parking Alley Access, Double Garage Detached, Heated Garage, Oversized, 220

Volt Wiring, Drive Through, In Garage Electric Vehicle Charging

Station(s), Workshop in Garage