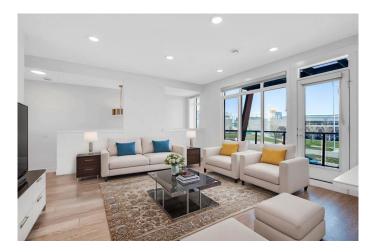

Welcome to Unit 4707 Seton Drive SE – a beautifully upgraded end-unit townhome offering 1,522 sq. ft. of thoughtfully designed living space in one of Calgary's most vibrant and fast-growing communities.

This stunning 3-bedroom, 2.5-bathroom home features a bright, open-concept main floor with 9' ceilings, expansive windows, and luxury vinyl plank flooring throughout. The stylish living room flows seamlessly into the dining area and the gourmet kitchen, where you'll find quartz countertops, a large island with seating for four, a pantry, and high-end stainless steel appliancesâ€"ideal for entertaining or daily family life.

Step outside to enjoy two private balconies, including one with installed turfâ€"perfect for morning coffee or unwinding after work.

Upstairs, a versatile flex space offers an ideal spot for a home office or study area, while the convenient upstairs laundry adds to the home's practical layout.