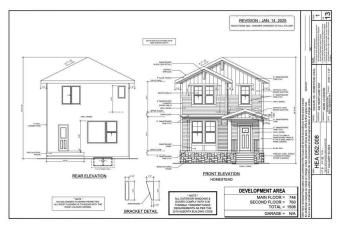

### \$619,900

3 Bedroom, 3.00 Bathroom, 1,508 sqft Residential on 0.08 Acres

Heartland, Cochrane, Alberta

Welcome to 430 Heartland Way in Cochrane, a bright and inviting home offering over 1,500 square feet of well-designed living space in the desirable community of Heartland. Built by Daytona Homes, this property combines comfort, flexibility, and value, perfect for first-time buyers, young families, or those looking to downsize without compromising on quality.

#### **Essential Information**

MLS® # A2217577

Price \$619,900

Bedrooms 3

Bathrooms 3.00 Full Baths 2

Half Baths 1

Square Footage 1,508 Acres 0.08 Year Built 2025

Type Residential
Sub-Type Detached
Style 2 Storey
Status Active