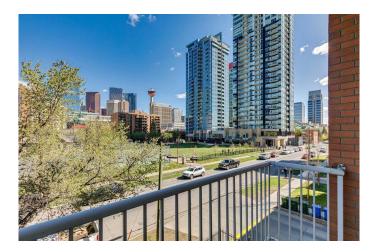

## \$349,900

2 Bedroom, 2.00 Bathroom, 849 sqft Residential on 0.00 Acres

Beltline, Calgary, Alberta

This immaculate condo is ideally situated, offering beautiful views of the downtown skyline and overlooking Haultain Park which is undergoing an exciting revitalization to include modern amenities and enhanced green spaces alongside the existing tennis courts. Situated in an unbeatable Beltline location, this home provides excellent walkability to a wide range of amenities while also benefiting from generous park space and convenient street parking for your guests. Soaring 10-foot ceilings, large windows and picturesque city views combine to create a bright and airy living environment. The functional layout includes two well-separated bedrooms, each with its own full bathroom, offering excellent privacy and sound separation. The kitchen is well-equipped with stainless steel appliances, ample cupboard and counter space, and a breakfast bar with room for seating. A practical laundry room with full-sized machines offers more space and convenience than the typical condo laundry closet. The large living room allows for a variety of furniture layouts and can easily accommodate a dining area. Step out onto the 5' x 8' balcony to enjoy morning coffee or unwind in the evening while taking in the skyline and park views. This unit includes a titled underground parking stall (#95) ideally located next to the elevator, as well as a private storage locker (#304) on the third floor. Coronation Place is a well-managed building with strong financials and a responsible condo board. The reasonable condo fee covers heat,