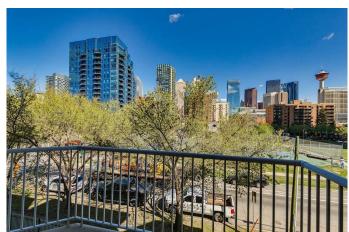

## \$349,900

2 Bedroom, 2.00 Bathroom, 849 sqft Residential on 0.00 Acres

Beltline, Calgary, Alberta

This immaculate condo is ideally situated, offering beautiful views of the downtown skyline and overlooking Haultain Park which is undergoing an exciting revitalization to include modern amenities and enhanced green spaces alongside the existing tennis courts. Situated in an unbeatable Beltline location, this home provides excellent walkability to a wide range of amenities while also benefiting from generous park space and convenient street parking for your guests. Soaring 10-foot ceilings, large windows and picturesque city views combine to create a bright and airy living environment. The functional layout includes two well-separated bedrooms, each with its own full bathroom, offering excellent privacy and sound separation. The kitchen is well-equipped with stainless steel appliances, ample cupboard and counter space, and a breakfast bar with room for seating. A practical laundry room with full-sized machines offers more space and convenience than the typical condo laundry closet. The large living room allows for a variety of furniture layouts and can easily accommodate a dining area. Step out onto the 5' x 8' balcony to enjoy morning coffee or unwind in the evening while taking in the skyline and park views. This unit includes a titled underground parking stall (#95) ideally located next to the elevator, as well as a private storage locker (#304) on the third floor. Coronation Place is a well-managed building with strong financials and a responsible condo board. The reasonable condo fee covers heat,