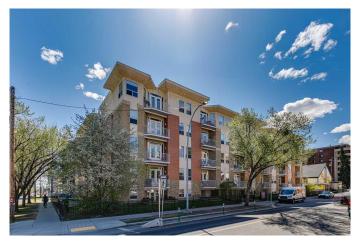

## \$349,900

2 Bedroom, 2.00 Bathroom, 849 sqft Residential on 0.00 Acres

Beltline, Calgary, Alberta

This immaculate condo is ideally situated, offering beautiful views of the downtown skyline and overlooking Haultain Park which is undergoing an exciting revitalization to include modern amenities and enhanced green spaces alongside the existing tennis courts. Situated in an unbeatable Beltline location, this home provides excellent walkability to a wide range of amenities while also benefiting from generous park space and convenient street parking for your guests. Soaring 10-foot ceilings, large windows and picturesque city views combine to create a bright and airy living environment. The functional layout includes two well-separated bedrooms, each with its own full bathroom, offering excellent privacy and sound separation. The kitchen is well-equipped with stainless steel appliances, ample cupboard and counter space, and a breakfast bar with room for seating. A practical laundry room with full-sized machines offers more space and convenience than the typical condo laundry closet. The large living room allows for a variety of furniture layouts and can easily accommodate a dining area. Step out onto the 5' x 8' balcony to enjoy morning coffee or unwind in the evening while taking in the skyline and park views. This unit includes a titled underground parking stall (#95) ideally located next to the elevator, as well as a private storage locker (#304) on the third floor. Coronation Place is a well-managed building with strong financials and a responsible condo board. The reasonable condo fee covers heat,

#### **Exterior**

Exterior Features Balcony, Tennis Court(s)

Construction Brick, Stucco