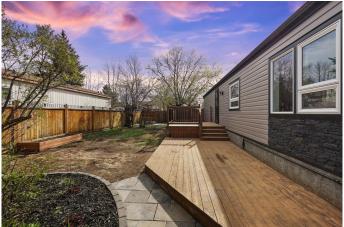

#### \$395,000

3 Bedroom, 2.00 Bathroom, 1,207 sqft Residential on 0.13 Acres

Brentwood\_Strathmore, Strathmore, Alberta

Make this outdoor oasis your home just in time to enjoy all of the perks of summer! With a large deck two level deck, plumbed and fitted for a hot tub, large yard and fire pit, it has everything you need for backyard BBQ season! Even a gate wide enough to drive your ATV through! The single attached garage and newly insulated, well lit shed are a craftsman's dream with built in work benches and plenty of storage. Inside you will find freshly painted walls, full sized windows (replaced in 2019), bringing in a ton of natural light. The open concept kitchen and living room feature a breakfast bar, perfect for entertaining. The two generously sized bedrooms have their own full bathroom, great for children or guests. The ideal layout has the primary bedroom on the opposite end with its own ensuite and soaker tub. You will notice the recently upgraded washer and dryer along with central A/C to keep you cool this summer. You will be walking distance to the Strathmore Stampede Grounds, Strathmore Family Centre, District Health Services, bike/walking paths, disc golf course and multiple schools. Book your showing today and be summer ready! Windows, doors, siding, eaves on mobile and garage, and garage roof shingles all replaced in 2019.

### Exterior

| Exterior Features | Fire Pit, Private Yard                                       |
|-------------------|--------------------------------------------------------------|
| Lot Description   | Back Yard, Fruit Trees/Shrub(s), Landscaped, Rectangular Lot |
| Roof              | Asphalt Shingle                                              |
| Construction      | Vinyl Siding                                                 |