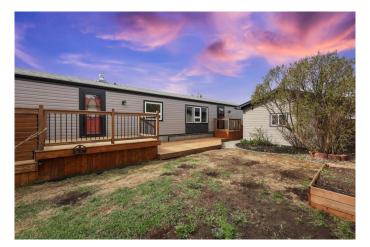

#### \$395,000

3 Bedroom, 2.00 Bathroom, 1,207 sqft Residential on 0.13 Acres

Brentwood\_Strathmore, Strathmore, Alberta

Make this outdoor oasis your home just in time to enjoy all of the perks of summer! With a large deck two level deck, plumbed and fitted for a hot tub, large yard and fire pit, it has everything you need for backyard BBQ season! Even a gate wide enough to drive your ATV through! The single attached garage and newly insulated, well lit shed are a craftsman's dream with built in work benches and plenty of storage. Inside you will find freshly painted walls, full sized windows (replaced in 2019), bringing in a ton of natural light. The open concept kitchen and living room feature a breakfast bar, perfect for entertaining. The two generously sized bedrooms have their own full bathroom, great for children or guests. The ideal layout has the primary bedroom on the opposite end with its own ensuite and soaker tub. You will notice the recently upgraded washer and dryer along with central A/C to keep you cool this summer. You will be walking distance to the Strathmore Stampede Grounds, Strathmore Family Centre, District Health Services, bike/walking paths, disc golf course and multiple schools. Book your showing today and be summer ready! Windows, doors, siding, eaves on mobile and garage, and garage roof shingles all replaced in 2019.

### Exterior

| Exterior Features | Fire Pit, Private Yard                                       |
|-------------------|--------------------------------------------------------------|
| Lot Description   | Back Yard, Fruit Trees/Shrub(s), Landscaped, Rectangular Lot |
| Roof              | Asphalt Shingle                                              |
| Construction      | Vinyl Siding                                                 |