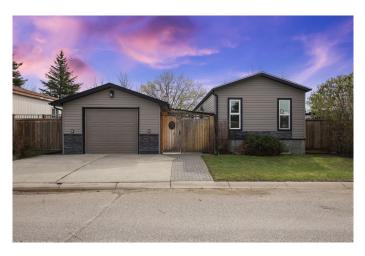

#### \$395,000

3 Bedroom, 2.00 Bathroom, 1,207 sqft Residential on 0.13 Acres

Brentwood\_Strathmore, Strathmore, Alberta

Make this outdoor oasis your home just in time to enjoy all of the perks of summer! With a large deck two level deck, plumbed and fitted for a hot tub, large yard and fire pit, it has everything you need for backyard BBQ season! Even a gate wide enough to drive your ATV through! The single attached garage and newly insulated, well lit shed are a craftsman's dream with built in work benches and plenty of storage. Inside you will find freshly painted walls, full sized windows (replaced in 2019), bringing in a ton of natural light. The open concept kitchen and living room feature a breakfast bar, perfect for entertaining. The two generously sized bedrooms have their own full bathroom, great for children or guests. The ideal layout has the primary bedroom on the opposite end with its own ensuite and soaker tub. You will notice the recently upgraded washer and dryer along with central A/C to keep you cool this summer. You will be walking distance to the Strathmore Stampede Grounds, Strathmore Family Centre, District Health Services, bike/walking paths, disc golf course and multiple schools. Book your showing today and be summer ready! Windows, doors, siding, eaves on mobile and garage, and garage roof shingles all replaced in 2019.