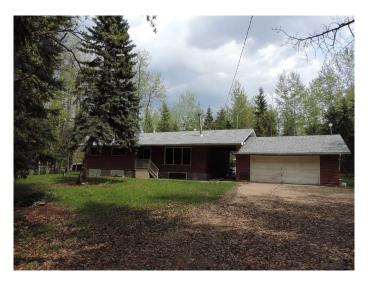

## \$449,000

3 Bedroom, 3.00 Bathroom, 1,200 sqft Residential on 0.34 Acres

NONE, Rimbey, Alberta

Looking for lake property, in a close locations to commerce, schooks, entertainment, churche and community closeness, this is the place. This house is over 1200 square feet with a double attached garage and a breezeway. There are three bedrooms on the main floor and three bathrooms,, two up and one down. There is a deck out back and on this oversizes acreage you will be well protected with a good assortment of trees and shrubs. This place needs love and family too bring it back to like and call it home! There is no Current RPR.

#### **Essential Information**

MLS® # A2219648 Price \$449,000

Bedrooms 3 Bathrooms 3.00

Full Baths 3

Square Footage 1,200 Acres 0.34 Year Built 2007

Type Residential Sub-Type Detached

Style Acreage with Residence, Bungalow