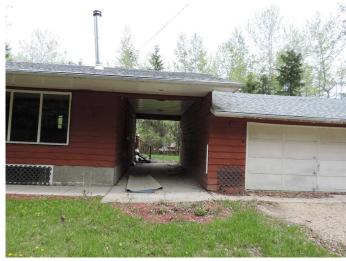

## \$449,000

3 Bedroom, 3.00 Bathroom, 1,200 sqft Residential on 0.34 Acres

NONE, Rimbey, Alberta

Looking for lake property, in a close locations to commerce, schooks, entertainment, churche and community closeness, this is the place. This house is over 1200 square feet with a double attached garage and a breezeway. There are three bedrooms on the main floor and three bathrooms,, two up and one down. There is a deck out back and on this oversizes acreage you will be well protected with a good assortment of trees and shrubs. This place needs love and family too bring it back to like and call it home! There is no Current RPR.

#### **Amenities**

Parking Double Garage Attached

# of Garages 2