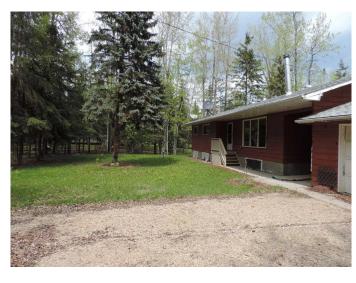

## \$449,000

3 Bedroom, 3.00 Bathroom, 1,200 sqft Residential on 0.34 Acres

NONE, Rimbey, Alberta

Looking for lake property, in a close locations to commerce, schooks, entertainment, churche and community closeness, this is the place. This house is over 1200 square feet with a double attached garage and a breezeway. There are three bedrooms on the main floor and three bathrooms,, two up and one down. There is a deck out back and on this oversizes acreage you will be well protected with a good assortment of trees and shrubs. This place needs love and family too bring it back to like and call it home! There is no Current RPR.

#### **Exterior**

Exterior Features Private Yard, Storage

Lot Description Front Yard, Fruit Trees/Shrub(s), Low Maintenance Landscape, Many

Trees, Rectangular Lot, See Remarks, Treed, Lake, Paved

Roof Asphalt Shingle