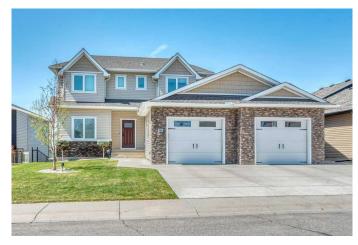

# \$998,500 - 1069 Hillcrest Manor Estates, Strathmore

MLS® #A2219870

### \$998,500

4 Bedroom, 4.00 Bathroom, 2,462 sqft Residential on 0.20 Acres

Hillview Estates, Strathmore, Alberta

Welcome to this stunning 2-storey home that blends Traditional modern elegance with thoughtful functionality. Nestled on a massive lot and backing onto serene green space, this property offers privacy, beauty, and tonnes of space to live and entertain.

Brand new roof and siding for peace of mind

This home checks all the boxes â€" stylish, spacious, and move-in ready. All that's left to do is enjoy it.

Built in 2014

Year Built 2014

Type Residential Sub-Type Detached

Sub-Type Detached Style 2 Storey

Status Active

## **Exterior**

Exterior Features Private Yard

Lot Description Back Yard, Backs on to Park/Green Space, Front Yard, Lawn

Roof Asphalt Shingle
Construction Stone, Vinyl Siding

Foundation Poured Concrete